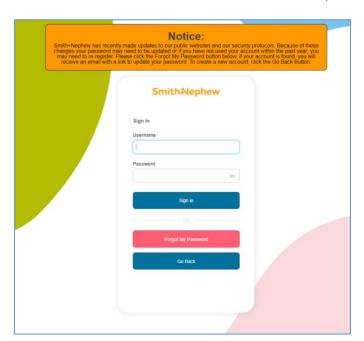

## **Important Note:**

Registered Education Unlimited learners will be asked to reset their password with this upgrade.

We also invite those who have not previously registered on Education Unlimited to create a profile to access Smith+Nephew educational content.