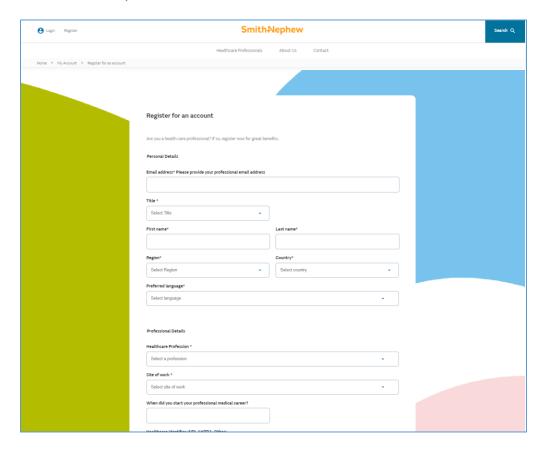

## **Important Note:**

Registered Education Unlimited learners will be asked to reset their password with this upgrade.

We also invite those who have not previously registered on Education Unlimited to create a profile to access Smith+Nephew educational content.