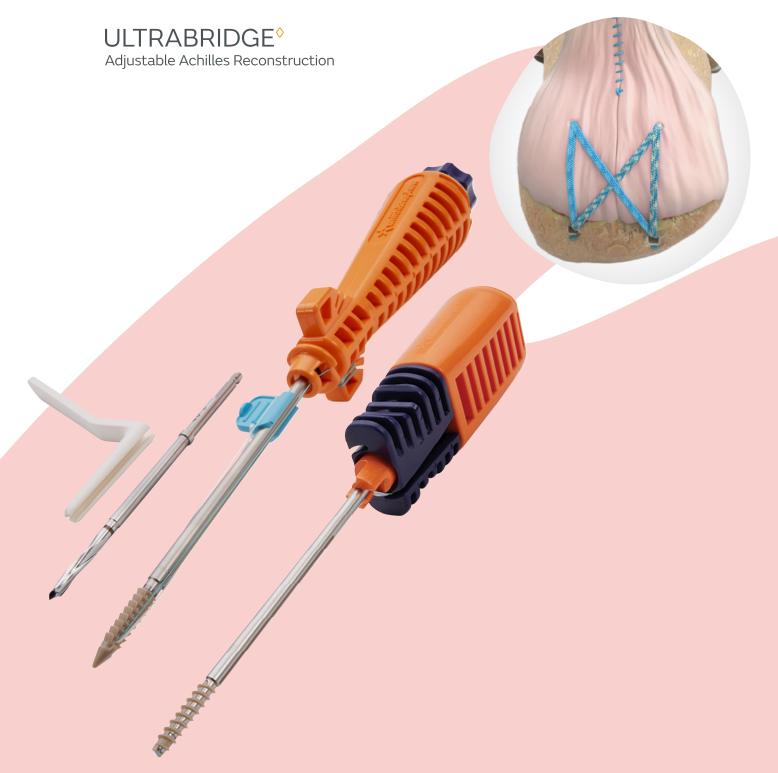

## Adjustable Insertional Achilles Reconstruction

**Smith**Nephew

## Ordering information

| ULTRABRIDGE® Adjustable Achilles Reconstruction |                                                                                 |
|-------------------------------------------------|---------------------------------------------------------------------------------|
| Reference                                       | Description                                                                     |
| 72205696                                        | HEALICOIL° PK Suture Anchor with Needles, 4.5mm, ULTRATAPE° Suture (Blue)       |
| 72205697                                        | HEALICOIL PK Suture Anchor with Needles, 4.5mm, ULTRATAPE Suture (Blue-Cobraid) |
| 72203783                                        | FOOTPRINT <sup>®</sup> ULTRA PK Suture Anchor, 4.5mm SL                         |
| 72205698                                        | ULTRABRIDGE Drill, 4.0mm                                                        |
| 72205699                                        | Extremities Guide, Universal                                                    |