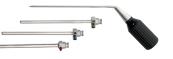

# Achieve accurate trajectories and first-time access to the hip joint using our new CROSSTRAC<sup>\*</sup> Hip Guide System<sup>\*</sup>

Accessing the hip joint has never been easier. With its unique triangulated design and needle point accuracy, the CROSSTRAC Hip Guide System allows for consistent trajectory alignment and portal placement where you want it. Use with our standard length 4mm arthroscopes and our new atraumatic-in-design ARTHROGARDE° Hip Access Cannulas for improved protection and safety.

**Scope – based design** Specialized connection hub between scope/cannula assembly and the guide assures repeatable triangulation under direct visualization

Accurate Trajectories Aligns to any portal position within its range of motion and cannulated bullet assures accurate trajectories are achieved

**First-time Access** Decrease the number of attempts to establish portal placement and gain access where you want it