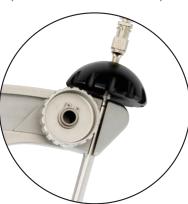

**Scope – based design** Specialized connection hub between scope/cannula assembly and the guide assures repeatable triangulation under direct visualization

Accurate Trajectories Aligns to any portal position within its range of motion and cannulated bullet assures accurate trajectories are achieved

**First-time Access** Decrease the number of attempts to establish portal placement and gain access where you want it