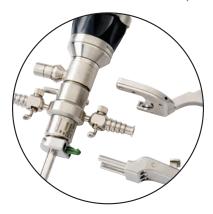

**Scope – based design** Specialized connection hub between scope/cannula assembly and the guide assures repeatable triangulation under direct visualization

Accurate Trajectories Aligns to any portal position within its range of motion and cannulated bullet assures accurate trajectories are achieved

#### System Includes:

| 72201831 | CROSSTRAC Hip Guide with Bullet                             |
|----------|-------------------------------------------------------------|
| 72201741 | 4.5 mm ARTHROGARDE Hip Access Cannula GREEN (CROSSTRAC Hub) |
| 72201742 | 5.0 mm ARTHROGARDE Hip Access Cannula BLUE (CROSSTRAC Hub)  |
| 72200096 | 4.5 mm Cannulated Obturator with Delrin Handle              |
| 72200097 | 5.0 mm Cannulated Obturator with Delrin Handle              |
|          |                                                             |