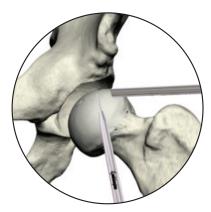

# Achieve accurate trajectories and first-time access to the hip joint using our new CROSSTRAC<sup>\*</sup> Hip Guide System<sup>\*</sup>

Accessing the hip joint has never been easier. With its unique triangulated design and needle point accuracy, the CROSSTRAC Hip Guide System allows for consistent trajectory alignment and portal placement where you want it. Use with our standard length 4mm arthroscopes and our new atraumatic-in-design ARTHROGARDE° Hip Access Cannulas for improved protection and safety.

**First-time Access** Decrease the number of attempts to establish portal placement and gain access where you want it