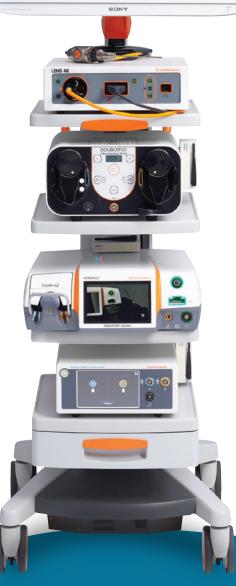

Power of unity

Pure possibilities Pure performance

**Smith**Nephew

INTELLIO Connected Tower Solution

adjustments, adding to workflow inefficiencies and disrupting procedures.

The INTELLIO
Connected Tower
Solution features
wireless connectivity
to support your
preferred surgical
equipment placement,
whether in a tower or
pendant configuration.

Clearly focused

The INTELLIO<sup>®</sup> Connected Tower combines the latest generation of 4K surgical imaging technology with market leading COBLATION<sup>®</sup> and resection<sup>®</sup> into an integrated solution that features remote control and on-screen display optimised for surgeon workflow.