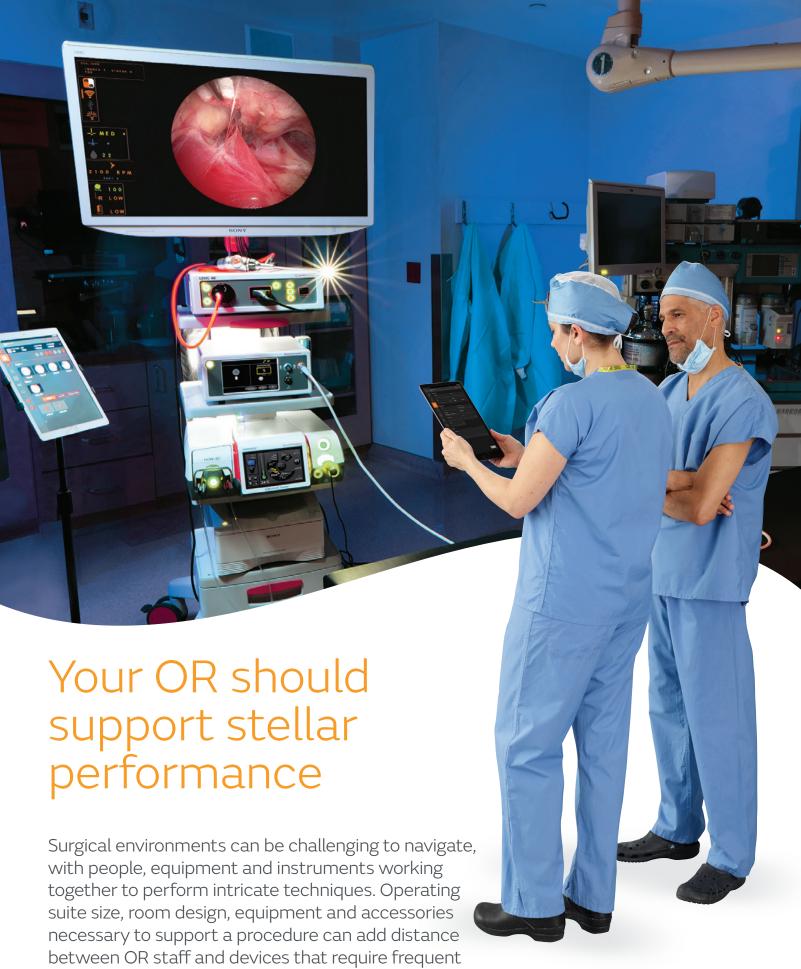

Power of unity

Pure possibilities Pure performance

**Smith**Nephew

INTELLIO Connected Tower Solution

adjustments, adding to workflow inefficiencies and disrupting procedures.

Clearly focused

The INTELLIO<sup>®</sup> Connected Tower combines the latest generation of 4K surgical imaging technology with market leading COBLATION<sup>®</sup> and resection<sup>®</sup> into an integrated solution that features remote control and on-screen display optimised for surgeon workflow.