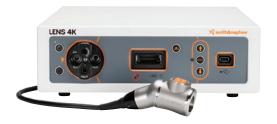

#### LENS 4K Visualisation

The INTELLIO $^{\circ}$  Connected Tower Solution starts with the latest generation in visualisation. LENS 4K Surgical Imaging is a true end-to-end 4K technology with integrated Wi-Fi. Beginning with sophisticated 3CMOS technology, images are captured in ultra-high definition to maintain color quality and fidelity. 4K Optimised (4KO) scopes provide improved image quality for the LENS 4K<sup>5–8</sup>. S+N proprietary imaging and light processing convert images digitally while maintaining 4K resolution and color accuracy. 4K image resolution is further preserved with our video output signal to a S+N recommended 4K display.