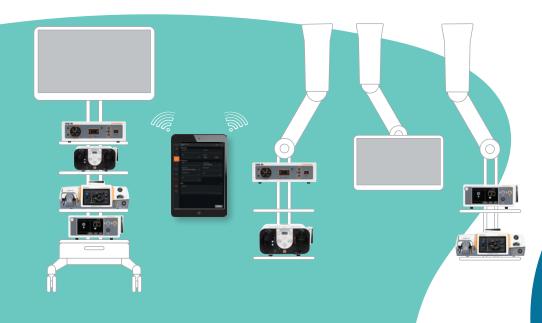

The INTELLIO
Connected Tower
Solution features
wireless connectivity
to support your
preferred surgical
equipment placement,
whether in a tower or
pendant configuration.