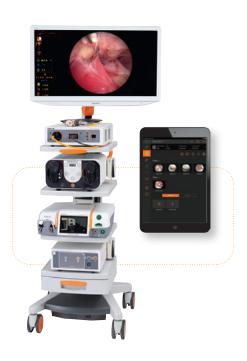

# Simply connected

Smith+Nephew is committed to finding new ways to maximise your capital investment and minimise equipment complexity. We drive connectivity with simplicity, helping you to stay focused on what matters most, your patient.

The INTELLIO
Connected Tower
Solution features
wireless connectivity
to support your
preferred surgical
equipment placement,
whether in a tower or
pendant configuration.