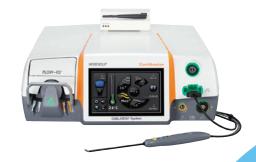

#### **DYONICS** Resection

The DYONICS POWER II Control System provides powerful and precise soft-tissue and bone resection¹ with the DYONICS shaver hand piece and DYONICS PLATINUM blades. The wireless module enables connectivity with

the LENS 4K Surgical Imaging System to display shaver speed and resection mode on the surgical display.

The WEREWOLF System uses COBLATION technology to address all joint soft-tissue types and applies an energy field called 'glow discharge plasma' to ablate molecules in the tissue. Similarly, the WEREWOLF