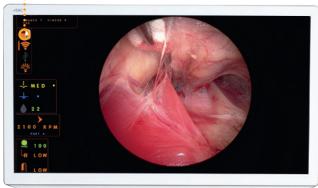

## Real time data on display keeps you focused

The LENS 4K Imaging System provides the option to view key settings of DYONICS° POWER II Control System, WEREWOLF° COBLATION° System and DOUBLEFLO Pump on the surgical display, and adjust these settings from the LENS Connected Tower app, based on surgeon preferences.

the LENS 4K Surgical Imaging System to display shaver speed and resection mode on the surgical display.

The WEREWOLF System uses COBLATION technology to address all joint soft-tissue types and applies an energy field called 'glow discharge plasma' to ablate molecules in the tissue. Similarly, the WEREWOLF

wireless module enables connectivity with the LENS 4K Surgical Imaging System to display COBLATION mode and AMBIENT° temperature on the surgical display.