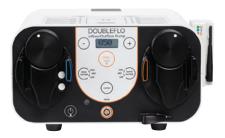

#### DOUBLEFLO® Fluid Management

The DOUBLEFLO Inflow/Outflow Pump is designed to be highly responsive in diverse clinical situations, enabling the device to respond to the surgeon's needs.<sup>3,4</sup> Developed with simplicity, effectiveness and connectivity in mind, surgeons and staff are able to better focus on the procedure at hand.

Also designed to perform with the INTELLIO<sup>®</sup> Connected Tower, the DOUBLEFLO Pump provides a surgeon and staff the convenience of viewing critical settings via the onscreen display and one-touch set-up via the app.