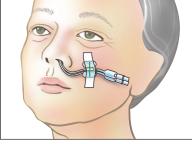

### RAPID RHINO product usage directions

1 Soak in sterile water for a FULL 30 seconds.

2 Insert along superior aspect of the hard palate until the blue indicator is past the nares.

3 Using a 20ml syringe, inflate the Rapid Rhino device with AIR only. Monitor the pilot cuff for direct tactile feedback; Stop inflation when the pilot cuff becomes rounded and feels firm when squeezed.

4 Inflate the cuff to provide a gentle, lowpressure tamponade delivering the CMC fabric directly to the bleed site.

5 Reassess after 15-20 minutes; reinflate to ensure proper pressure (if necessary) and tape to patient's cheek away from the upper lip.