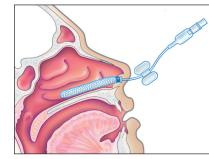

### RAPID RHINO product usage directions

1 Soak in sterile water for a FULL 30 seconds.

2 Insert along superior aspect of the hard palate until the blue indicator is past the nares.

3 Using a 20ml syringe, inflate the Rapid Rhino device with AIR only. Monitor the pilot cuff for direct tactile feedback; Stop inflation when the pilot cuff becomes rounded and feels firm when squeezed.