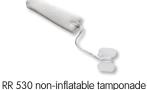

#### Unilateral models

RR 450 nasal tamponade - 4.5cm inflatable epistaxis tamponade device

RAPID-PAC° epistaxis tamponade

device is 5.5cm offers a non-

inflatable option for epistaxis

RR 550 inflatable tamponade

#### **RAPID RHINO° Inflatable Tamponade Devices**

| Reference # | Description                                  |
|-------------|----------------------------------------------|
| RR 450      | 4.5cm Inflatable Unilateral without airway   |
| RR 530      | 5.5cm Non-Inflatable Rapid-Pac <sup>°</sup>  |
| RR 550      | 5.5cm Inflatable Unilateral without airway   |
| RR 551      | 5.5cm Inflatable Unilateral with airway      |
| RR 552      | 5.5cm Inflatable Bilateral without airway    |
| RR 555      | 5.5cm bilateral epistaxis device with airway |
| RR 750      | 7.5cm Inflatable Unilateral without airway   |
| RR 751      | 7.5cm Inflatable Unilateral with airway      |
| RR 752      | 7.5cm Inflatable Bilateral without airway    |
| RR 755      | 7.5cm Inflatable Bilateral with airway       |
| RR 900      | 9cm Inflatable Dual Balloon                  |
|             |                                              |