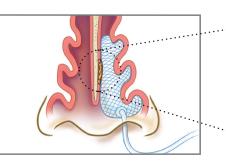

# Offering a full range of epistaxis solutions

Ultra low profile and self-lubricating hydrocolloid fabric provides for unsurpassed<sup>1</sup> ease of insertion and removal.

CMC - infused exterior fabric wets into a self-lubricating gel for optimal patient comfort from insertion to removal

RAPID RHINO Nasal Pac (Uninflated 5.5cm anterior shown)

RAPID RHINO with Carboxymethylcellulose (CMC)