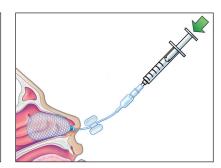

### RAPID RHINO product usage directions

1 Soak in sterile water for a FULL 30 seconds.

2 Insert along superior aspect of the hard palate until the blue indicator is past the nares.

3 Using a 20ml syringe, inflate the Rapid Rhino device with AIR only. Monitor the pilot cuff for direct tactile feedback; Stop inflation when the pilot cuff becomes rounded and feels firm when squeezed.

4 Inflate the cuff to provide a gentle, lowpressure tamponade delivering the CMC fabric directly to the bleed site.

5 Reassess after 15-20 minutes; reinflate to ensure proper pressure (if necessary) and tape to patient's cheek away from the upper lip.