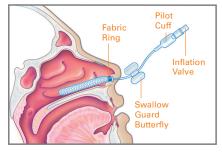

### RAPID RHINO product usage directions

1 Soak in sterile water for a FULL 30 seconds.

2 Insert along superior aspect of the hard palate until the blue indicator is past the nares.

3 Using a 20ml syringe, inflate the Rapid Rhino device with AIR only. Monitor the pilot cuff for direct tactile feedback; Stop inflation when the pilot cuff becomes rounded and feels firm when squeezed.

4 Inflate the cuff to provide a gentle, lowpressure tamponade delivering the CMC fabric directly to the bleed site.

5 Reassess after 15-20 minutes; reinflate to ensure proper pressure (if necessary) and tape to patient's cheek away from the upper lip.

6 Removal should occur 24-72 hours after treatment.