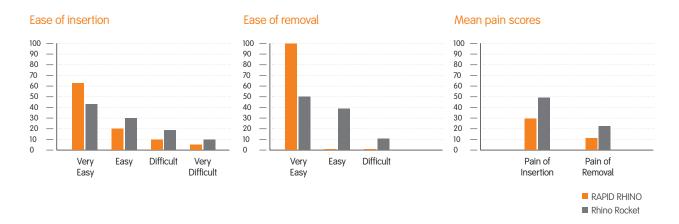

#### Comparison

A comparison of RAPID RHINO<sup>°</sup> epistaxis products to Rhino Rocket<sup>2</sup> for the treatment of epistaxis in the emergency department<sup>1</sup>: RAPID RHINO epistaxis products provide greater patient comfort at insertion and at removal.