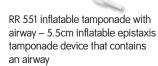

#### **RAPID RHINO° Inflatable Tamponade Devices**

| Reference # | Description                                  |
|-------------|----------------------------------------------|
| RR 450      | 4.5cm Inflatable Unilateral without airway   |
| RR 530      | 5.5cm Non-Inflatable Rapid-Pac <sup>°</sup>  |
| RR 550      | 5.5cm Inflatable Unilateral without airway   |
| RR 551      | 5.5cm Inflatable Unilateral with airway      |
| RR 552      | 5.5cm Inflatable Bilateral without airway    |
| RR 555      | 5.5cm bilateral epistaxis device with airway |
| RR 750      | 7.5cm Inflatable Unilateral without airway   |
| RR 751      | 7.5cm Inflatable Unilateral with airway      |
| RR 752      | 7.5cm Inflatable Bilateral without airway    |
| RR 755      | 7.5cm Inflatable Bilateral with airway       |
| RR 900      | 9cm Inflatable Dual Balloon                  |
|             |                                              |