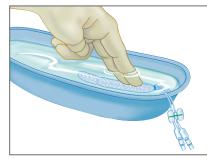

### RAPID RHINO product usage directions

1 Soak in sterile water for a FULL 30 seconds.

2 Insert along superior aspect of the hard palate until the blue indicator is past the nares.

3 Using a 20ml syringe, inflate the Rapid Rhino device with AIR only. Monitor the pilot cuff for direct tactile feedback; Stop inflation when the pilot cuff becomes rounded and feels firm when squeezed.