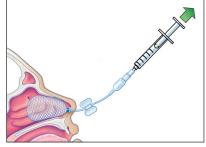

### RAPID RHINO product usage directions

1 Soak in sterile water for a FULL 30 seconds.

2 Insert along superior aspect of the hard palate until the blue indicator is past the nares.

3 Using a 20ml syringe, inflate the Rapid Rhino device with AIR only. Monitor the pilot cuff for direct tactile feedback; Stop inflation when the pilot cuff becomes rounded and feels firm when squeezed.

4 Inflate the cuff to provide a gentle, lowpressure tamponade delivering the CMC fabric directly to the bleed site.

5 Reassess after 15-20 minutes; reinflate to ensure proper pressure (if necessary) and tape to patient's cheek away from the upper lip.