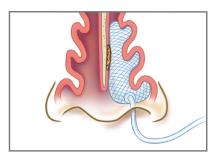

RAPID RHINO Nasal Pac (Uninflated 5.5cm anterior shown)

RAPID RHINO with Carboxymethylcellulose (CMC)