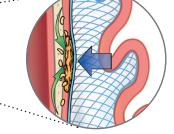

# Offering a full range of epistaxis solutions

Ultra low profile and self-lubricating hydrocolloid fabric provides for unsurpassed<sup>1</sup> ease of insertion and removal.

CMC - infused exterior fabric wets into a self-lubricating gel for optimal patient comfort from insertion to removal

RAPID RHINO Nasal Pac (Uninflated 5.5cm anterior shown)

RAPID RHINO with Carboxymethylcellulose (CMC)