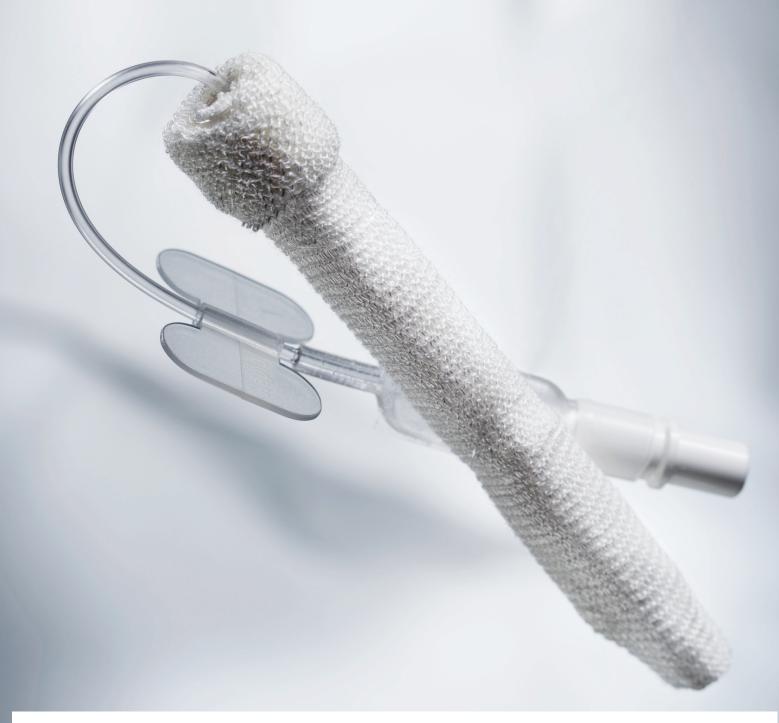

Inflatable tamponade designed to create a fast, single treatment solution with a low-profile and self-lubricating properties

# Offering a full range of epistaxis solutions

Ultra low profile and self-lubricating hydrocolloid fabric provides for unsurpassed<sup>1</sup> ease of insertion and removal.

CMC - infused exterior fabric wets into a self-lubricating gel for optimal patient comfort from insertion to removal

RAPID RHINO Nasal Pac (Uninflated 5.5cm anterior shown)

RAPID RHINO with Carboxymethylcellulose (CMC)