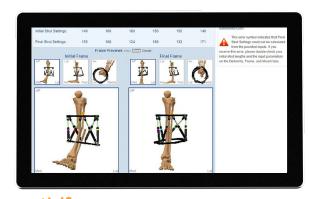

**Dashboard** 

TSF° surgery is performed and post-op images are uploaded to TSF ALLY

TSF ALLY Engineers calculate Mounting Parameters and create the case in spatialframe.com

Engineers trained in deformity correction use TraumaCad® to analyze the deformity, create a TSF plan and generate a case in spatialframe.com. The suggested TSF construct will be optimized to minimize strut change-outs during correction.