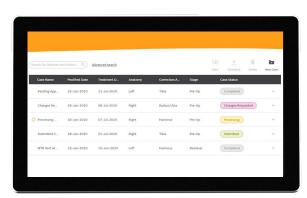

TSF ALLY is a service provided by Smith+Nephew to support surgeons with the deformity analysis and case planning for patients selected for TAYLOR SPATIAL FRAME<sup>†</sup> surgery.

TSF ALLY portal log-in

**Dashboard** 

TSF° surgery is performed and post-op images are uploaded to TSF ALLY

TSF ALLY Engineers calculate Mounting Parameters and create the case in spatialframe.com

Engineers trained in deformity correction use TraumaCad® to analyze the deformity, create a TSF plan and generate a case in spatialframe.com. The suggested TSF construct will be optimized to minimize strut change-outs during correction.

Pre-op and post-op reports

spatialframe.com