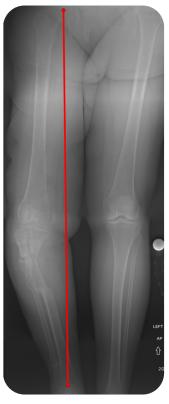

## Precision

TSF Planning and x-ray analysis using TraumaCad™

## TSF<sup>\(\phi\)</sup> ALLY lets you do what you do best...**surgery**

Images courtesy of Evgeny Dyskin MD

Surgeon uploads x-rays to TSF ALLY portal

TSF ALLY Engineers analyze the deformity using TraumaCad and generate an optimized TSF plan