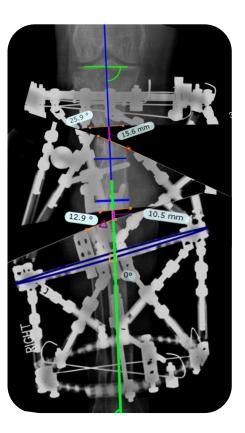

**Dashboard** 

TSF° surgery is performed and post-op images are uploaded to TSF ALLY

TSF ALLY Engineers calculate Mounting Parameters and create the case in spatialframe.com

Engineers trained in deformity correction use TraumaCad® to analyze the deformity, create a TSF plan and generate a case in spatialframe.com. The suggested TSF construct will be optimized to minimize strut change-outs during correction.