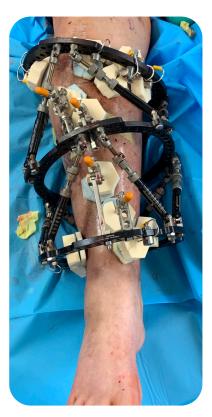

## TSF<sup>\(\phi\)</sup> ALLY lets you do what you do best...**surgery**

Images courtesy of Evgeny Dyskin MD

Surgeon uploads x-rays to TSF ALLY portal

TSF ALLY Engineers analyze the deformity using TraumaCad and generate an optimized TSF plan