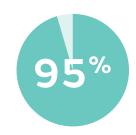

#### Meta-analysis

A meta-analysis of 6 studies demonstrated a combined consolidation rate of 98% in adults treated with TSF for an acute fracture.<sup>1</sup>

A meta-analysis of 11 studies demonstrated a combined treatment success of 95% in paediatrics when using TSF in deformity correction.<sup>1</sup>