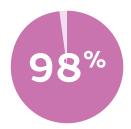

#### Meta-analysis

A meta-analysis of 6 studies demonstrated a combined consolidation rate of 98% in adults treated with TSF for an acute fracture.<sup>1</sup>

A meta-analysis of 11 studies demonstrated a combined treatment success of 95% in paediatrics when using TSF in deformity correction.<sup>1</sup>