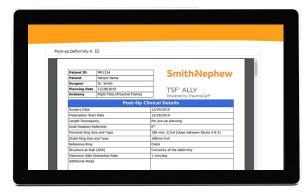

ourtesy of Evgeny Dyskin MD

Surgeon uploads x-rays to TSF ALLY portal



TSF ALLY Engineers analyze the deformity using TraumaCad and generate an optimized TSF plan

TSF ALLY is a service provided by Smith+Nephew to support surgeons with the deformity analysis and case planning for patients selected for TAYLOR SPATIAL FRAME<sup>†</sup> surgery.



TSF ALLY portal log-in



**Dashboard** 







TSF° surgery is performed and post-op images are uploaded to TSF ALLY



TSF ALLY Engineers calculate Mounting Parameters and create the case in spatialframe.com

Engineers trained in deformity correction use TraumaCad® to analyze the deformity, create a TSF plan and generate a case in spatialframe.com. The suggested TSF construct will be optimized to minimize strut change-outs during correction.



Pre-op and post-op reports



spatialframe.com

# 132,000 **+** patients worldwide with successful clinical outcomes

#### Meta-analysis



A meta-analysis of 6 studies demonstrated a combined consolidation rate of 98% in adults treated with TSF for an acute fracture.<sup>1</sup>



A meta-analysis of 11 studies demonstrated a combined treatment success of 95% in paediatrics when using TSF in deformity correction.<sup>1</sup>



A meta-analysis of 4 studies demonstrated a combined treatment success of 99% in paediatric patients treated with TSF for an acute fracture.<sup>1</sup>



A meta-analysis of 13 studies demonstrated that 70% of complications were managed without need for further surgery in adults treated with TSF across all indications.<sup>1</sup>



A meta-analysis of 6 studies