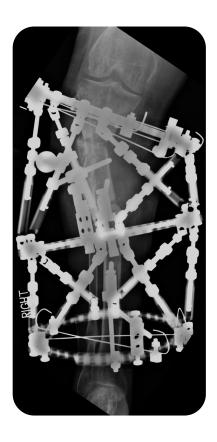

## TSF<sup>\(\phi\)</sup> ALLY lets you do what you do best...**surgery**

Images courtesy of Evgeny Dyskin MD

Surgeon uploads x-rays to TSF ALLY portal

TSF ALLY Engineers analyze the deformity using TraumaCad and generate an optimized TSF plan