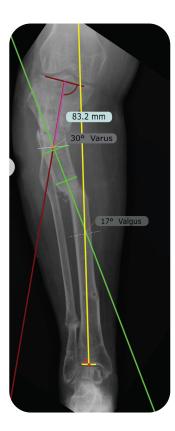

## TSF<sup>\(\phi\)</sup> ALLY lets you do what you do best...**surgery**

Images courtesy of Evgeny Dyskin MD

Surgeon uploads x-rays to TSF ALLY portal

TSF ALLY Engineers analyze the deformity using TraumaCad and generate an optimized TSF plan

**Dashboard** 

TSF° surgery is performed and post-op images are uploaded to TSF ALLY

TSF ALLY Engineers calculate Mounting Parameters and create the case in spatialframe.com

Engineers trained in deformity correction use TraumaCad® to analyze the deformity, create a TSF plan and generate a case in spatialframe.com. The suggested TSF construct will be optimized to minimize strut change-outs during correction.