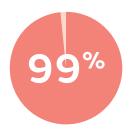

A meta-analysis of 4 studies demonstrated a combined treatment success of 99% in paediatric patients treated with TSF for an acute fracture.<sup>1</sup>

A meta-analysis of 13 studies demonstrated that 70% of complications were managed without need for further surgery in adults treated with TSF across all indications.<sup>1</sup>