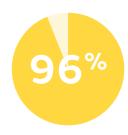

A meta-analysis of 6 studies demonstrated a combined consolidation rate of 96% in adults when using TSF for treatment of non-unions/malunions.<sup>1</sup>

For 3 studies that reported complications at a per patient level, 94% of paediatric patients were managed without need for further surgery.<sup>1</sup>