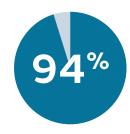

A meta-analysis of 6 studies demonstrated a combined consolidation rate of 96% in adults when using TSF for treatment of non-unions/malunions.<sup>1</sup>

For 3 studies that reported complications at a per patient level, 94% of paediatric patients were managed without need for further surgery.<sup>1</sup>