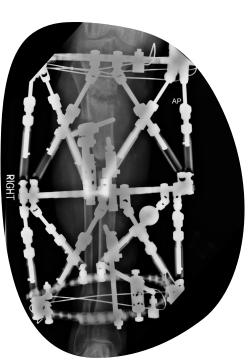

**Dashboard** 

TSF° surgery is performed and post-op images are uploaded to TSF ALLY

TSF ALLY Engineers calculate Mounting Parameters and create the case in spatialframe.com

Engineers trained in deformity correction use TraumaCad® to analyze the deformity, create a TSF plan and generate a case in spatialframe.com. The suggested TSF construct will be optimized to minimize strut change-outs during correction.

Pre-op and post-op reports

spatialframe.com