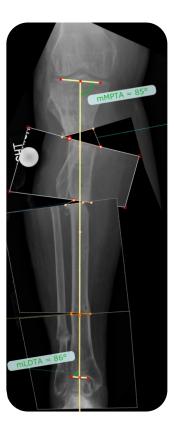

## TSF<sup>\(\phi\)</sup> ALLY lets you do what you do best...**surgery**

Images courtesy of Evgeny Dyskin MD

Surgeon uploads x-rays to TSF ALLY portal

TSF ALLY Engineers analyze the deformity using TraumaCad and generate an optimized TSF plan

**Dashboard** 

TSF° surgery is performed and post-op images are uploaded to TSF ALLY

TSF ALLY Engineers calculate Mounting Parameters and create the case in spatialframe.com

Engineers trained in deformity correction use TraumaCad® to analyze the deformity, create a TSF plan and generate a case in spatialframe.com. The suggested TSF construct will be optimized to minimize strut change-outs during correction.