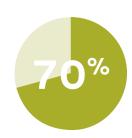

A meta-analysis of 4 studies demonstrated a combined treatment success of 99% in paediatric patients treated with TSF for an acute fracture.<sup>1</sup>

A meta-analysis of 13 studies demonstrated that 70% of complications were managed without need for further surgery in adults treated with TSF across all indications.<sup>1</sup>