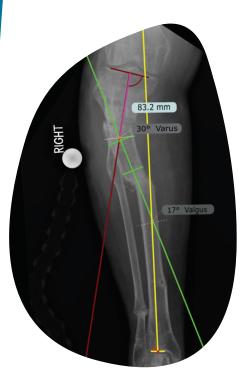

## Precision

TSF Planning and x-ray analysis using TraumaCad™

## TSF<sup>\(\phi\)</sup> ALLY lets you do what you do best...**surgery**

Images courtesy of Evgeny Dyskin MD

Surgeon uploads x-rays to TSF ALLY portal

TSF ALLY Engineers analyze the deformity using TraumaCad and generate an optimized TSF plan

**Dashboard** 

TSF° surgery is performed and post-op images are uploaded to TSF ALLY

TSF ALLY Engineers calculate Mounting Parameters and create the case in spatialframe.com

Engineers trained in deformity correction use TraumaCad® to analyze the deformity, create a TSF plan and generate a case in spatialframe.com. The suggested TSF construct will be optimized to minimize strut change-outs during correction.