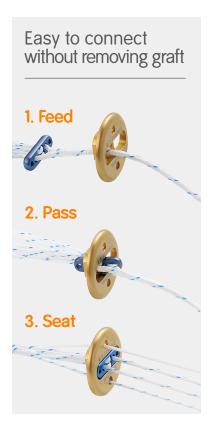

## Reconstruct with confidence Enhance your cortical fixation options

XTENDOBUTTON° Oval Fixation Devices are designed to nestle onto native anatomy

Peg design
Centers button
in the tunnel

XTENDOBUTTON° Round Fixation Devices are designed to provide extended surface area