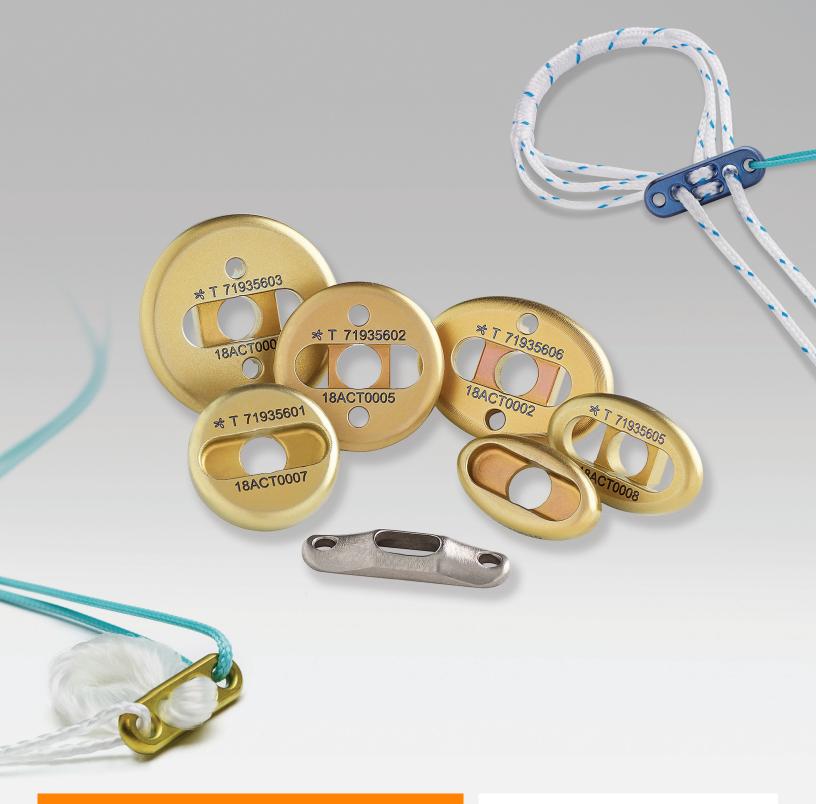

## Reconstruct with confidence Enhance your cortical fixation options

XTENDOBUTTON° Oval Fixation Devices are designed to nestle onto native anatomy

Peg design
Centers button
in the tunnel

XTENDOBUTTON° Round Fixation Devices are designed to provide extended surface area

## Extended design

Distributes load over greater surface area than the oval

Suture management holes
Option to tie additional
sutures

## Ordering information

| VTENDORUT                           | FON Day and Figure 11 and Day |                                                         |  |
|-------------------------------------|-------------------------------|---------------------------------------------------------|--|
| XTENDOBUTTON Round Fixation Devices |                               |                                                         |  |
| Reference #                         | Tunnel diameter               | Description                                             |  |
| 71935601                            | 4.0mm-7.0mm                   | XTENDOBUTTON Round<br>15mm ø (small)                    |  |
| 71935602                            | 7.5mm-9.5mm                   | XTENDOBUTTON Round<br>17mm ø, 7.5mm peg<br>(medium)     |  |
| 71935603                            | 10.0mm-13.0mm                 | XTENDOBUTTON Round<br>21mm ø, 10mm peg (large)          |  |
| XTENDOBUTTON Oval Fixation Devices  |                               |                                                         |  |
| Reference #                         | Tunnel diameter               | Description                                             |  |
| 71935604                            | 4.0mm-7.0mm                   | XTENDOBUTTON Oval<br>9mm x 16mm (small)                 |  |
| 71935605                            | 7.5mm-9.5mm                   | XTENDOBUTTON Oval<br>11mm x 18mm, 7.5mm peg<br>(medium) |  |
| 71935606                            | 10.0mm-13.0mm                 | XTENDOBUTTON Oval<br>15mm x 21mm, 10mm peg<br>(large)   |  |