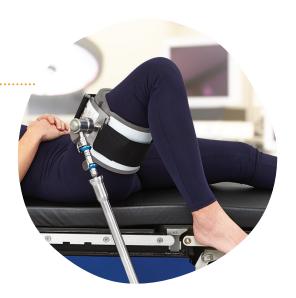

Our SPIDER2 knee accessories are designed to allow you to position the knee for both arthroscopy and open procedures.

#### Leg accessory ······

- Provides stable positioning for knee procedures, especially for those procedures requiring bone tunnel drilling or meniscal repairs<sup>8</sup>
- Changes to internal/external rotation, hyperflexion/ extension, or a modified figure-four position<sup>6</sup>
- Easy to secure the boot<sup>8</sup>

#### Distal thigh holder ·····

- The lower limb hangs freely using gravity to open the joint space
- Easily disconnects during surgery<sup>9</sup>
- The sterile stabilization kit can be placed over a tourniquet

#### Meniscal post

- Can be used with our without the SPIDER2 leg accessory
- Can be raised, locked into position and lowered all from within the sterile field<sup>8</sup>
- The design allows for both varus and valgus force to be applied
- The shaped pad is designed to conform to the patient's anatomy