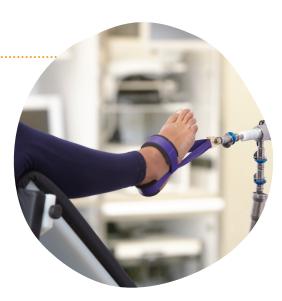

#### **EXTREMITIES POSITIONING**

By using our SPIDER2 extremity accessories you are able to achieve measurable traction while obtaining unimpeded access to the ankle, wrist and elbow during arthroscopic and open procedures.<sup>1,10</sup>

#### Ankle accessory ······

- Designed for quick and simple setup
- Designed to control angle of knee flexion
- Measurable traction with the TENET Traction Accessory
- Requires the FERKEL® Thigh Holder for counter traction