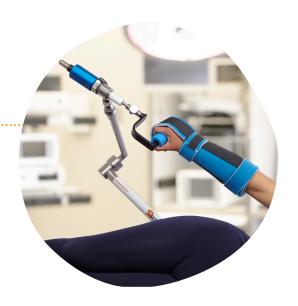

#### **EXTREMITIES POSITIONING**

By using our SPIDER2 extremity accessories you are able to achieve measurable traction while obtaining unimpeded access to the ankle, wrist and elbow during arthroscopic and open procedures.<sup>1,10</sup>

#### Elbow accessory ·····

- Facilitates ideal positioning for supine elbow arthroscopy procedures
- Enables positioning of elbow in extended or flexed position<sup>1,10</sup>
- Pronation and supination can be locked/unlocked via the 90 degree connector

#### Wrist accessory .....

- Facilitates positioning for pinning and fracture work
- Designed to provide control of both supination and pronation positioning<sup>11</sup>
- Designed to allow for full control of gross traction and fine measured traction without weights
- The wrist stabilization kit comes in three sizes and equalizes the force via secure finger straps