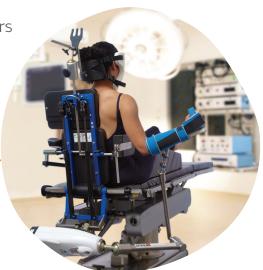

#### SHOULDER POSITIONING

Offering instantaneous repositioning, our SPIDER2 delivers control of abduction, rotation and forward flexion in both beach chair and lateral decubitus positions for both arthroscopy and open procedures.<sup>2,5</sup>

#### Beach chair ·····

- SPIDER2 can attach to T-MAX or a standard OR table rail and holds the arm steady for shoulder procedures in the beach chair position<sup>6</sup>
- T-MAX is designed to provide optimal head positioning for the anestheologist

#### Lateral decubitus

- It provides control of internal/external rotation, abduction and forward flexion, and both gross and fine traction within the sterile field without the need for weights<sup>7</sup>
- The Lateral JACK, designed for use with SPIDER2 lifts the head of the humerus to create more working space in the shoulder joint during instability repairs