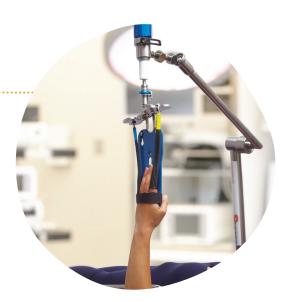

#### **EXTREMITIES POSITIONING**

By using our SPIDER2 extremity accessories you are able to achieve measurable traction while obtaining unimpeded access to the ankle, wrist and elbow during arthroscopic and open procedures.<sup>1,10</sup>

#### Wrist accessory .....

- Facilitates positioning for pinning and fracture work
- Designed to provide control of both supination and pronation positioning<sup>11</sup>
- Designed to allow for full control of gross traction and fine measured traction without weights
- The wrist stabilization kit comes in three sizes and equalizes the force via secure finger straps