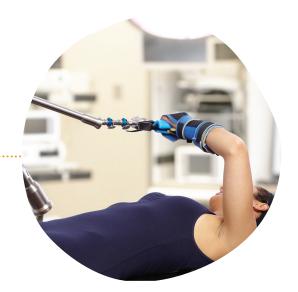

#### SHOULDER POSITIONING

Offering instantaneous repositioning, our SPIDER2 delivers control of abduction, rotation and forward flexion in both beach chair and lateral decubitus positions for both arthroscopy and open procedures.<sup>2,5</sup>

#### Beach chair ·····

- SPIDER2 can attach to T-MAX or a standard OR table rail and holds the arm steady for shoulder procedures in the beach chair position<sup>6</sup>
- T-MAX is designed to provide optimal head positioning for the anestheologist

#### Lateral decubitus

- It provides control of internal/external rotation, abduction and forward flexion, and both gross and fine traction within the sterile field without the need for weights<sup>7</sup>
- The Lateral JACK, designed for use with SPIDER2 lifts the head of the humerus to create more working space in the shoulder joint during instability repairs