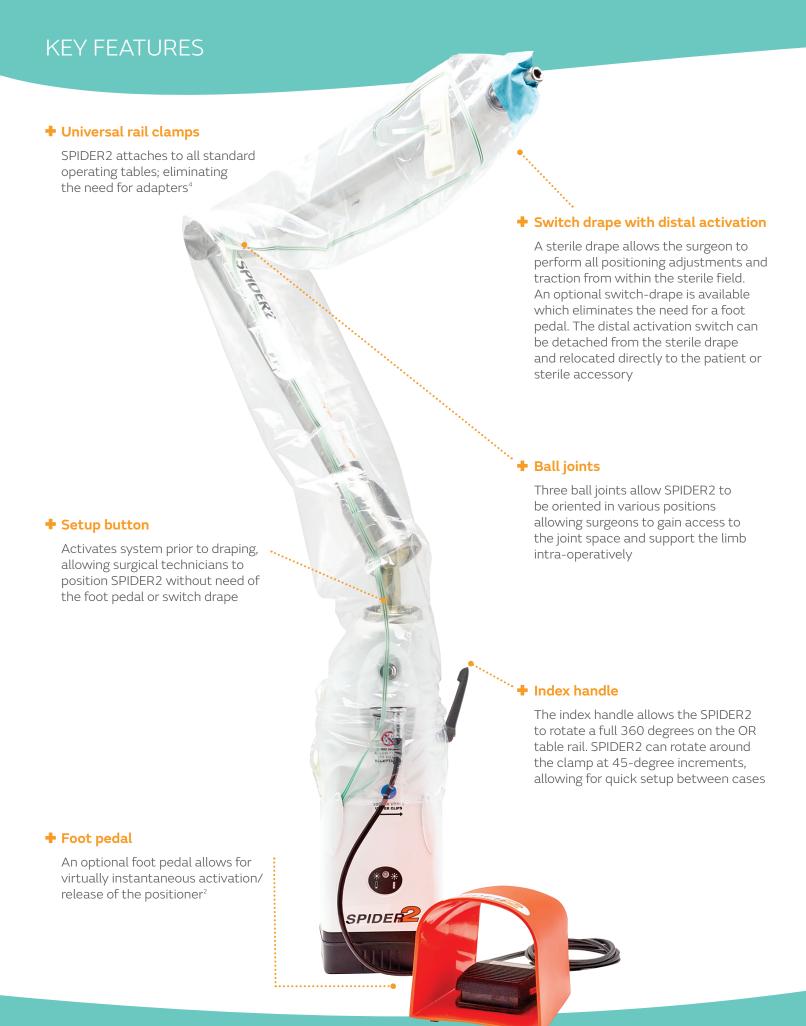

Maintaining a steady position from start to finish, the SPIDER2 Limb Positioner is designed to allow surgeons full control of limb positioning, range of motion and traction from within the sterile field, without the need to rely on an assistant or circulating nurse.<sup>2</sup>

SPIDER2 provides a "second set of hands" removing the need for staff to hold the patient's limb, thus reducing fatigue and possible inconsistencies in the OR.<sup>2,3</sup>

#### SHOULDER POSITIONING

Offering instantaneous repositioning, our SPIDER2 delivers control of abduction, rotation and forward flexion in both beach chair and lateral decubitus positions for both arthroscopy and open procedures.<sup>2,5</sup>

#### Beach chair ·····

- SPIDER2 can attach to T-MAX or a standard OR table rail and holds the arm steady for shoulder procedures in the beach chair position<sup>6</sup>
- T-MAX is designed to provide optimal head positioning for the anestheologist

#### Lateral decubitus

- It provides control of internal/external rotation, abduction and forward flexion, and both gross and fine traction within the sterile field without the need for weights<sup>7</sup>
- The Lateral JACK, designed for use with SPIDER2 lifts the head of the humerus to create more working space in the shoulder joint during instability repairs

Our SPIDER2 knee accessories are designed to allow you to position the knee for both arthroscopy and open procedures.

#### Leg accessory ······

- Provides stable positioning for knee procedures, especially for those procedures requiring bone tunnel drilling or meniscal repairs<sup>8</sup>
- Changes to internal/external rotation, hyperflexion/ extension, or a modified figure-four position<sup>6</sup>
- Easy to secure the boot<sup>8</sup>

#### Distal thigh holder ·····

- The lower limb hangs freely using gravity to open the joint space
- Easily disconnects during surgery<sup>9</sup>
- The sterile stabilization kit can be placed over a tourniquet

#### Meniscal post

- Can be used with our without the SPIDER2 leg accessory
- Can be raised, locked into position and lowered all from within the sterile field<sup>8</sup>
- The design allows for both varus and valgus force to be applied
- The shaped pad is designed to conform to the patient's anatomy

#### **EXTREMITIES POSITIONING**

By using our SPIDER2 extremity accessories you are able to achieve measurable traction while obtaining unimpeded access to the ankle, wrist and elbow during arthroscopic and open procedures.<sup>1,10</sup>

#### Elbow accessory ·····

- Facilitates ideal positioning for supine elbow arthroscopy procedures
- Enables positioning of elbow in extended or flexed position<sup>1,10</sup>
- Pronation and supination can be locked/unlocked via the 90 degree connector

#### Wrist accessory .....

- Facilitates positioning for pinning and fracture work
- Designed to provide control of both supination and pronation positioning<sup>11</sup>
- Designed to allow for full control of gross traction and fine measured traction without weights
- The wrist stabilization kit comes in three sizes and equalizes the force via secure finger straps

#### Ankle accessory ······

- Designed for quick and simple setup
- Designed to control angle of knee flexion
- Measurable traction with the TENET Traction Accessory
- Requires the FERKEL® Thigh Holder for counter traction