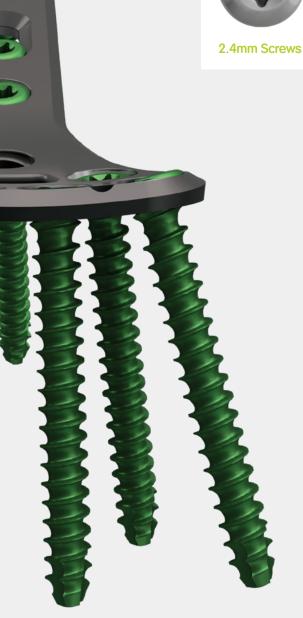

ing options that considers all distal radius and distal ulna fracture needs
- Titanium dorsal and Stainless steel forearm options



# Expansive plating system







# Seamless compatibility

EVOS° WRIST Titanium and VLP Mini Mod have you covered from forearm to finger tip. – Compatible screws, drills, and drivers between systems.



EVOS° WRIST Stainless and EVOS° MINI offer stainless options for forearm, wrist, and hand fixation. – Compatible screws, drills, and drivers between systems.



# Advanced technology to handle simple to complex wrist fractures

### **Titanium Screws**



#### **Stainless Steel Screws**



#### Variable-angle locking technology





## One drill bit One driver

**Stainless** 

1.8mm Drill T7 Driver





1.8mm Pegs

2.5mm Drill2.5mm Hex Driver



3.5mm Screws



1.8mm Drill T7 Driver

Titanium



2.4mm Screws

1.8mm Pegs



3.5mm Screws

## Low-profile constructs

Plates and screws designed to ensure low profile constructs whether screws are on or up to 15° off-axis.



# Evolutionary approach to plate and screw designs

## Anatomic Fracture Specific Dorsal Options



### **Dorsal Buttress Plate Standard**

### Dorsal Buttress Plate Wide



# Volar options for intra-articular and extra-articular fractures





## Anatomical Forearm Plates

### **Proximal Radial Shaft Plate**

## **Radial Shaft Plate**



# EVOS<sup>\*</sup> WRIST Titanium System

All inclusive designs that include plates, screws & instrumentation needed for volar plating cases.





Note: Works with EVOS WRIST Titanium system.



## **EVOS WRIST Stainless System**







Note: W