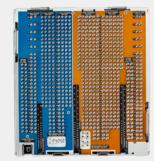

## **EVOS WRIST Stainless System**

Note: Works with EVOS SMALL System

EVOS SMALL Instrument Tray

EVOS SMALL Screw Tray

Smith & Nephew Pty Ltd Australia T +61 2 9857 3999 F +61 2 9857 3900 Smith & Nephew Ltd New Zealand T +64 9 820 2840 F +64 9 820 2841 www.smith-nephew.com/australia www.smith-nephew.com/new-zealand °Trademark of Smith+Nephew. All trademarks acknowledged. 19085-anz V1 02/21 For detailed product information, including indications for use, contraindications, precautions and warnings, please consult the product's applicable Instructions for Use (IFU) prior to use.