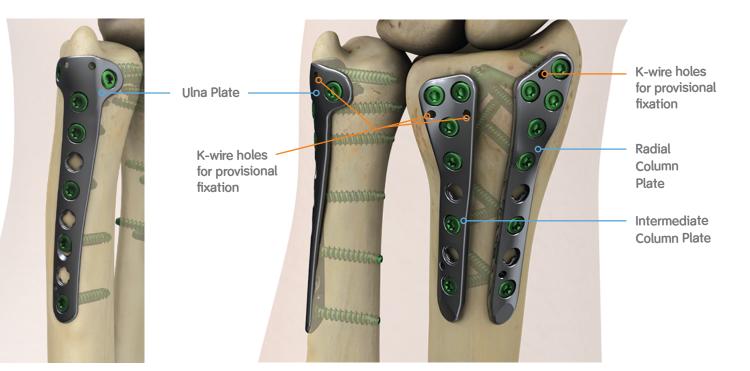

# Volar options for intra-articular and extra-articular fractures

## Anatomical Forearm Plates