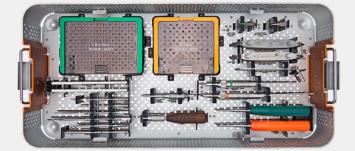

# EVOS<sup>\*</sup> WRIST Titanium System

All inclusive designs that include plates, screws & instrumentation needed for volar plating cases.

Note: Works with EVOS WRIST Titanium system.