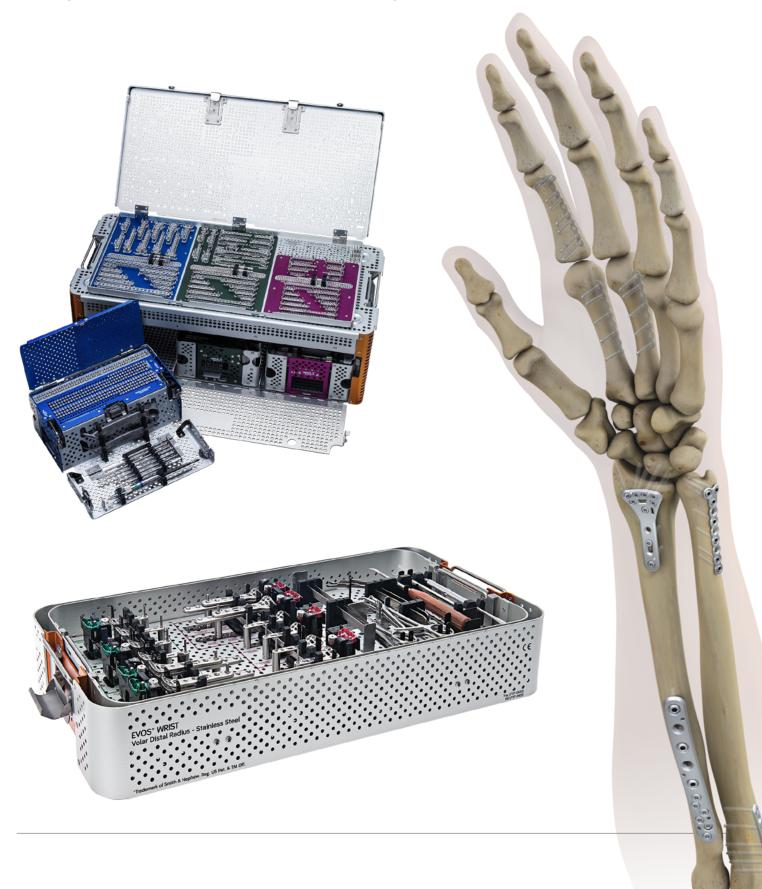

## **EVOS WRIST Stainless System**

Note: Works with EVOS SMALL System

EVOS SMALL Instrument Tray

EVOS SMALL Screw Tray

Smith & Nephew Pty Ltd Australia T +61 2 9857 3999 F +61 2 9857 3900 Smith & Nephew Ltd New Zealand T +64 9 820 2840 F +64 9 820 2841 www.smith-nephew.com/australia www.smith-nephew.com/new-zealand °Trademark of Smith+Nephew. All trademarks acknowledged. 19085-anz V1 02/21 For detailed product information, including indications for use, contraindications, precautions and warnings, please consult the product's applicable Instructions for Use (IFU) prior to use.