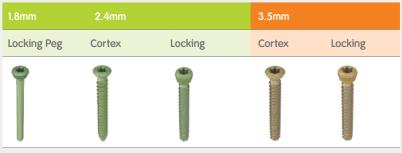

### **Titanium Screws**

#### **Stainless Steel Screws**

## One drill bit One driver

**Stainless** 

1.8mm Drill T7 Driver

1.8mm Pegs

2.5mm Drill2.5mm Hex Driver

3.5mm Screws

1.8mm Drill T7 Driver

Titanium

2.4mm Screws

1.8mm Pegs

3.5mm Screws