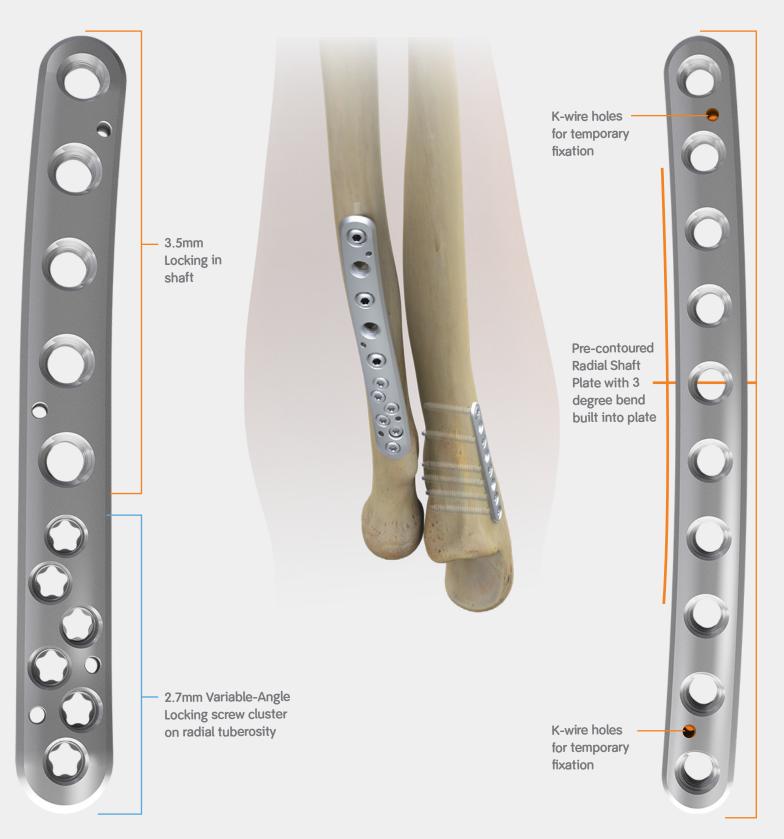

fractures

### **Titanium Screws**



#### **Stainless Steel Screws**



#### Variable-angle locking technology





## One drill bit One driver

**Stainless** 

1.8mm Drill T7 Driver





1.8mm Pegs

2.5mm Drill2.5mm Hex Driver



3.5mm Screws



1.8mm Drill T7 Driver

Titanium



2.4mm Screws

1.8mm Pegs



3.5mm Screws

## Low-profile constructs

Plates and screws designed to ensure low profile constructs whether screws are on or up to 15° off-axis.



# Evolutionary approach to plate and screw designs

## Anatomic Fracture Specific Dorsal Options



### **Dorsal Buttress Plate Standard**

### Dorsal Buttress Plate Wide



# Volar options for intra-articular and extra-articular fractures





## Anatomical Forearm Plates

### **Proximal Radial Shaft Plate**

## **Radial Shaft Plate**



# EVOS<sup>\*</sup> WRIST Titanium System

All inclusive designs that include plates, screws & instrumentation needed for volar plating cases.





Note: Works with EVOS WRIST Titanium system.



## **EVOS WRIST Stainless System**







Note: Works with EVOS SMALL System



EVOS SMALL Instrument Tray



EVOS SMALL Screw Tray

Smith & Nephew Pty Ltd Australia T +61 2 9857 3999 F +61 2 9857 3900 Smith & Nephew Ltd New Zealand T +64 9 820 2840 F +64 9 820 2841 www.smith-nephew.com/australia www.smith-nephew.com/new-zealand °Trademark of Smith+Nephew. All trademarks acknowledged. 19085-anz V1 02/21 For detailed product information, including indications for use, contraindications, precautions and warnings, please consult the product's applicable Instructions for Use (IFU) prior to use.