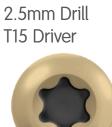

## One drill bit One driver

**Stainless** 

1.8mm Drill T7 Driver

1.8mm Pegs

2.5mm Drill2.5mm Hex Driver

3.5mm Screws

1.8mm Drill T7 Driver

Titanium