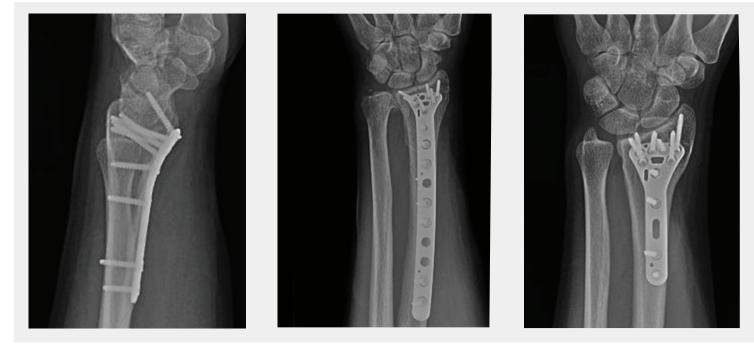

# Advanced technology to handle simple to complex wrist fractures

# Evolutionary approach to plate and screw designs

# Volar options for intra-articular and extra-articular fractures