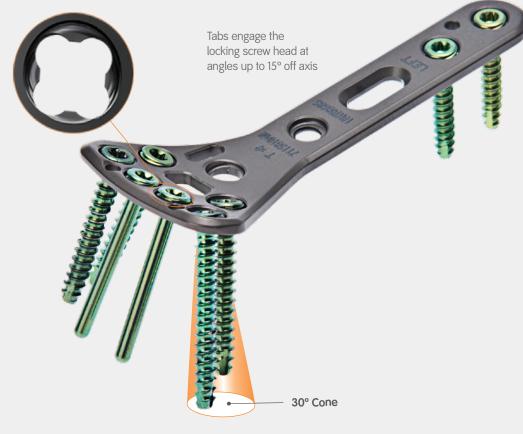

#### Variable-angle locking technology

## Low-profile constructs

Plates and screws designed to ensure low profile constructs whether screws are on or up to 15° off-axis.