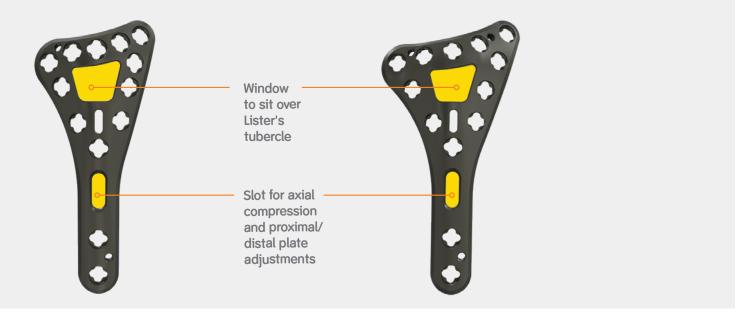

## Anatomic Fracture Specific Dorsal Options

### **Dorsal Buttress Plate Standard**

### Dorsal Buttress Plate Wide