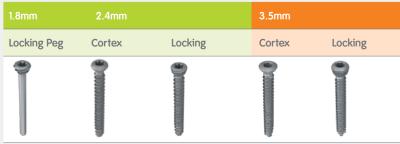

### **Titanium Screws**

#### **Stainless Steel Screws**

## One drill bit One driver

**Stainless** 

1.8mm Drill T7 Driver

1.8mm Pegs

2.5mm Drill2.5mm Hex Driver

3.5mm Screws

1.8mm Drill T7 Driver

Titanium

2.4mm Screws

1.8mm Pegs

3.5mm Screws