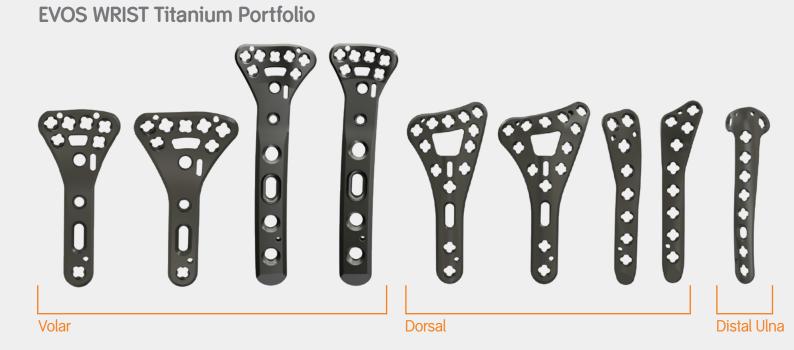

## EVOS\* WRIST Plating System offers:

- Flexibility to choose between stainless and titanium volar options
- Plates and screws designed to ensure low-profile constructs whether screws are on or up to 15° off-axis
- Plating options that considers all distal radius and distal ulna fracture needs
- Titanium dorsal and Stainless steel forearm options

## Anatomic Fracture Specific Dorsal Options

# Volar options for intra-articular and extra-articular fractures