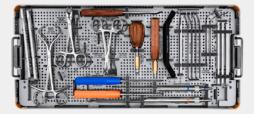

# EVOS<sup>\*</sup> WRIST Titanium System

All inclusive designs that include plates, screws & instrumentation needed for volar plating cases.

Note: Works with EVOS WRIST Titanium system.