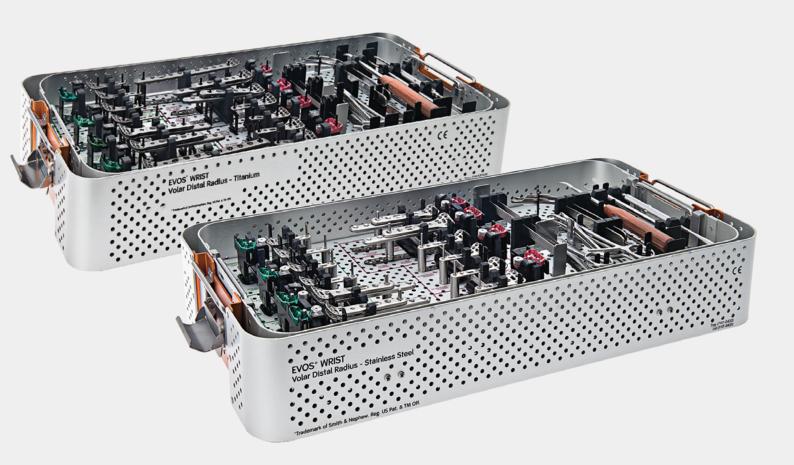

# EVOS<sup>\*</sup> WRIST Titanium System

All inclusive designs that include plates, screws & instrumentation needed for volar plating cases.

Note: Works with EVOS WRIST Titanium system.

## **EVOS WRIST Stainless System**

Note: Works with EVOS SMALL System

EVOS SMALL Instrument Tray

EVOS SMALL Screw Tray

Smith & Nephew Pty Ltd Australia T +61 2 9857 3999 F +61 2 9857 3900 Smith & Nephew Ltd New Zealand T +64 9 820 2840 F +64 9 820 2841 www.smith-nephew.com/australia www.smith-nephew.com/new-zealand °Trademark of Smith+Nephew. All trademarks acknowledged. 19085-anz V1 02/21 For detailed product information, including indications for use, contraindications, precautions and warnings, please consult the product's applicable Instructions for Use (IFU) prior to use.