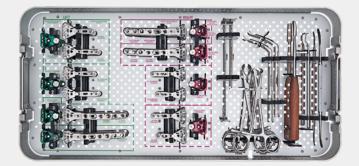

## **EVOS WRIST Stainless System**

Note: Works with EVOS SMALL System

EVOS SMALL Instrument Tray

EVOS SMALL Screw Tray

Smith & Nephew Pty Ltd Australia T +61 2 9857 3999 F +61 2 9857 3900 Smith & Nephew Ltd New Zealand T +64 9 820 2840 F +64 9 820 2841 www.smith-nephew.com/australia www.smith-nephew.com/new-zealand °Trademark of Smith+Nephew. All trademarks acknowledged. 19085-anz V1 02/21 For detailed product information, including indications for use, contraindications, precautions and warnings, please consult the product's applicable Instructions for Use (IFU) prior to use.