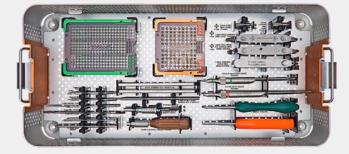

# EVOS<sup>\*</sup> WRIST Titanium System

All inclusive designs that include plates, screws & instrumentation needed for volar plating cases.

Note: Works with EVOS WRIST Titanium system.