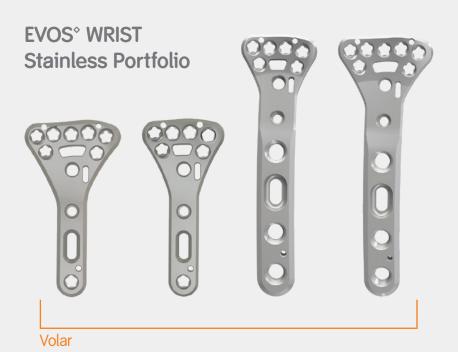

## EVOS\* WRIST Plating System offers:

- Flexibility to choose between stainless and titanium volar options
- Plates and screws designed to ensure low-profile constructs whether screws are on or up to 15° off-axis
- Plating options that considers all distal radius and distal ulna fracture needs
- Titanium dorsal and Stainless steel forearm options

# Volar options for intra-articular and extra-articular fractures