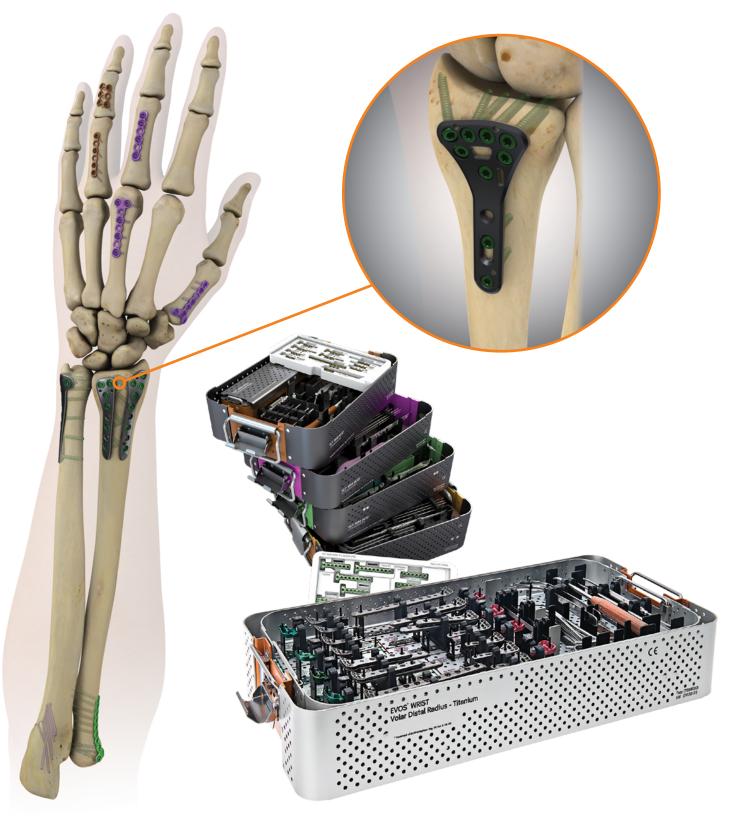

# Simply advanced

The EVOS WRIST System provides a comprehensive solution for treating simple to complex wrist fractures.

Smith&nephew EVOS\* WRIST Plating System

Supporting healthcare professionals

# EVOS<sup>\*</sup> WRIST Titanium System

All inclusive designs that include plates, screws & instrumentation needed for volar plating cases.

Note: Works with EVOS WRIST Titanium system.