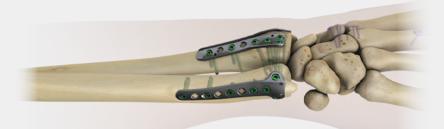

# Simply advanced

The EVOS WRIST System provides a comprehensive solution for treating simple to complex wrist fractures.

Smith&nephew EVOS\* WRIST Plating System

Supporting healthcare professionals

## Wrist fractures are complicated enough. Why be limited by your system?

## EVOS\* WRIST Plating System offers:

- Flexibility to choose between stainless and titanium volar options
- Plates and screws designed to ensure low-profile constructs whether screws are on or up to 15° off-axis
- Plating options that considers all distal radius and distal ulna fracture needs
- Titanium dorsal and Stainless steel forearm options



# Expansive plating system







# Seamless compatibility

EVOS° WRIST Titanium and VLP Mini Mod have you covered from forearm to finger tip. – Compatible screws, drills, and drivers between systems.



EVOS° WRIST Stainless and EVOS° MINI offer stainless options for forearm, wrist, and hand fixation. – Compatible screws, drills, and drivers between systems.



# Advanced technology to handle simple to complex wrist fractures

### **Titanium Screws**



#### **Stainless Steel Screws**



#### Variable-angle locking technology





## One drill bit One driver

**Stainless** 

1.8mm Drill T7 Driver





1.8mm Pegs

2.5mm Drill2.5mm Hex Driver



3.5mm Screws



1.8mm Drill T7 Driver

Titanium



2.4mm Screws

1.8mm Pegs



3.5mm Screws

## Low-profile constructs

Plates and screws designed to ensure low profile constr