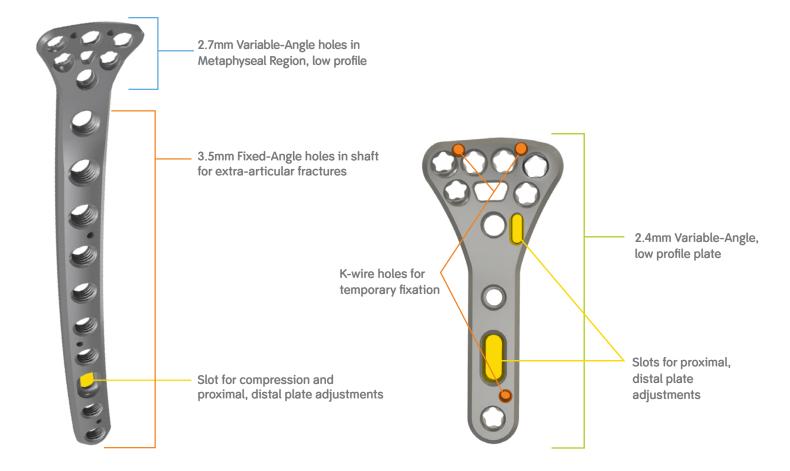

#### Variable-angle locking technology

## Low-profile constructs

Plates and screws designed to ensure low profile constructs whether screws are on or up to 15° off-axis.

# Evolutionary approach to plate and screw designs