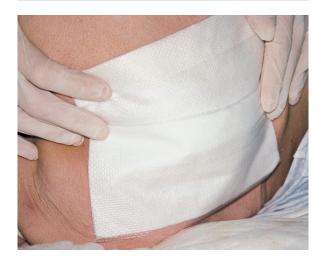

#### Conformable<sup>6</sup>

INTRASITE CONFORMABLE Dressing will conform easily to awkward wound shapes and is comfortable for patients when facilitating the packing of cavities, allowing them to heal from the base.6