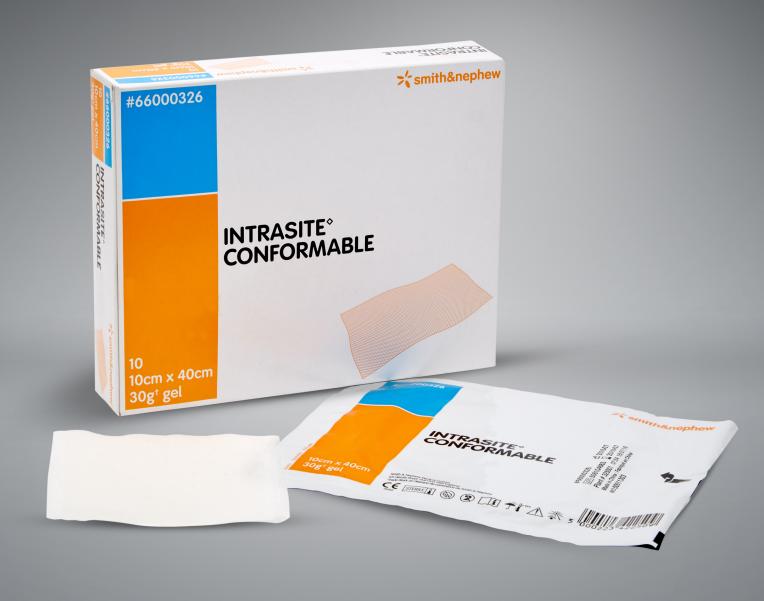

INTRASITE CONFORMABLE combines the advantages of INTRASITE GEL Hydrogel Wound Dressing with a non-woven substrate to facilitate the packing of open wounds

INTRASITE Hydrogel Wound Dressing helps to promote wound healing by creating a moist wound environment<sup>1-4</sup>

# INTRASITE° CONFORMABLE Conformable Hydrogel Dressing comprises a non-woven dressing with a clear amorphous hydrogel. INTRASITE CONFORMABLE Dressing helps to facilitate the packing of open wounds.

### **Indications**

To use in open wounds such as; pressure sores, surgical wounds healing by secondary intention, malignant wounds, shallow wounds, excoriated skin and radiation burns.

| S&N code                       | Size        | Carton |
|--------------------------------|-------------|--------|
| INTRASITE CONFORMABLE Dressing |             |        |
| 66000324                       | 10cm x 10cm | 10     |
| 66000325                       | 10cm x 20cm | 10     |
| 66000326                       | 10cm x 40cm | 10     |