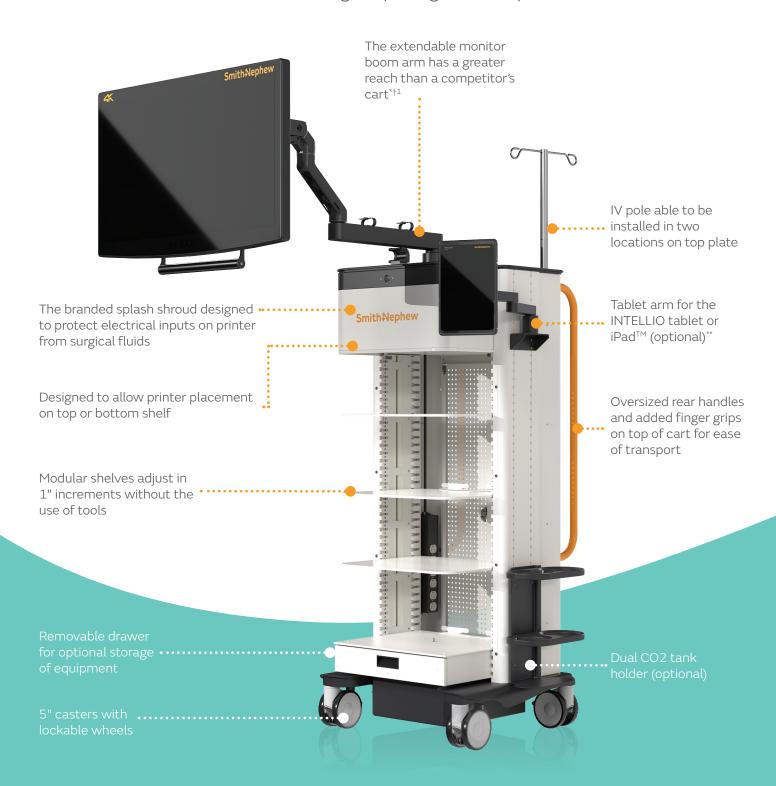

## A new level of performance for your OR

The INTELLIO<sup>o</sup> Video Cart represents a significant advancement for arthroscopic surgery environments. It introduces a new level of style and efficiency to your OR with a clean appearance, modern design and several smart upgrades. With several new integrated features, the INTELLIO Video Cart is intelligently designed with you in mind.

#### Specifications

| INTELLIO <sup>⋄</sup> Video Cart |                      |  |  |
|----------------------------------|----------------------|--|--|
| Dimensions                       | 32.5"w x 27"d x 75"h |  |  |
| # Outlets                        | 12                   |  |  |
| # Shelves                        | 4 (adjustable)       |  |  |
| # Drawers                        | 1                    |  |  |
| Casters                          | Four 5"              |  |  |
| Boom arm extended length         | 30"                  |  |  |
| IV pole                          | Built in             |  |  |
| CO2 tank holders                 | Optional/adjustable  |  |  |
| Transformerholders               | 120V or 240V         |  |  |
|                                  |                      |  |  |