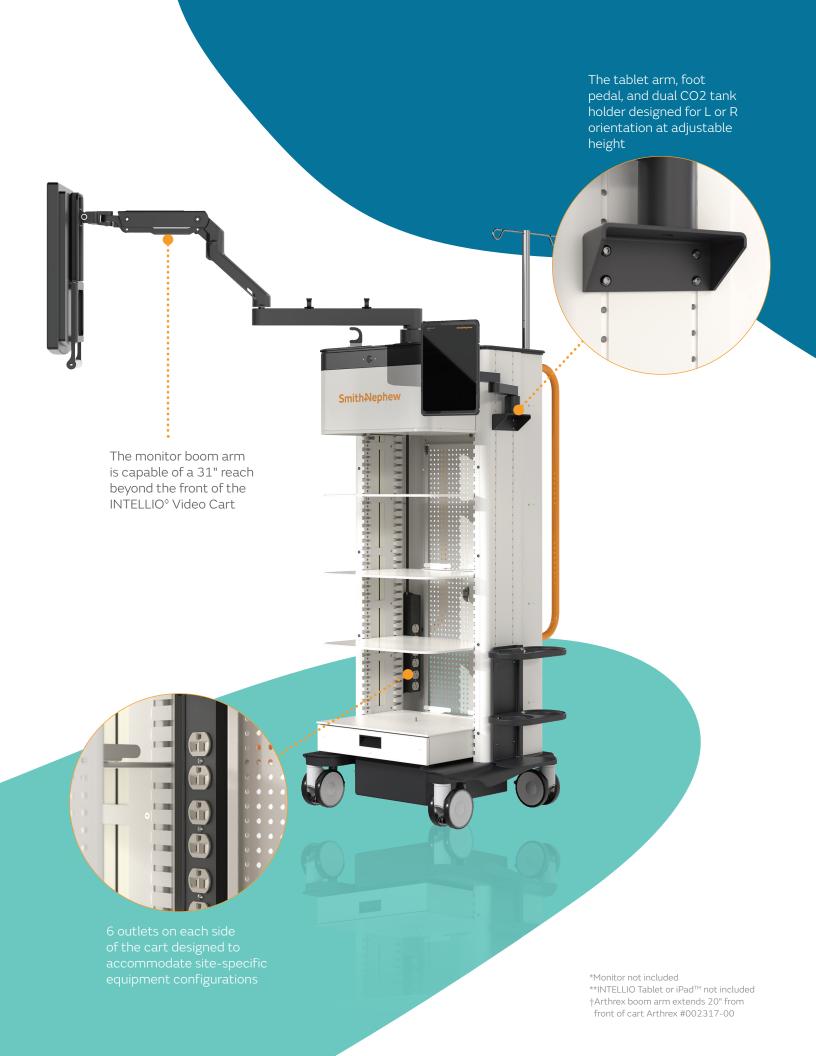

## A new level of performance for your OR

The INTELLIO<sup>o</sup> Video Cart represents a significant advancement for arthroscopic surgery environments. It introduces a new level of style and efficiency to your OR with a clean appearance, modern design and several smart upgrades. With several new integrated features, the INTELLIO Video Cart is intelligently designed with you in mind.

#### Specifications

| INTELLIO <sup>⋄</sup> Video Cart |                      |  |  |
|----------------------------------|----------------------|--|--|
| Dimensions                       | 32.5"w x 27"d x 75"h |  |  |
| # Outlets                        | 12                   |  |  |
| # Shelves                        | 4 (adjustable)       |  |  |
| # Drawers                        | 1                    |  |  |
| Casters                          | Four 5"              |  |  |
| Boom arm extended length         | 30"                  |  |  |
| IV pole                          | Built in             |  |  |
| CO2 tank holders                 | Optional/adjustable  |  |  |
| Transformerholders               | 120V or 240V         |  |  |
|                                  |                      |  |  |