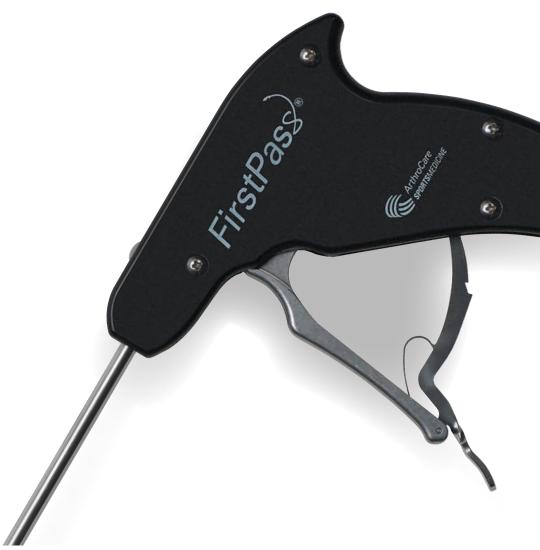

Designed for consistent and secure suture passing

# FIRSTPASS<sup> Suture Passer</sup>

## Pass and retrieve suture simultaneously

- Optional trap eliminates suture shuttling step
- Round, pre-curved nitinol needle provides added strength and reliable targeting
- Suture is carried in a recess on the needle which helps maintain suture integrity