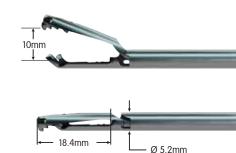

Designed for consistent and secure suture passing





# FIRSTPASS<sup> Suture Passer</sup>





## Key features

## Pass and retrieve suture simultaneously

- Optional trap eliminates suture shuttling step
- Round, pre-curved nitinol needle provides added strength and reliable targeting
- Suture is carried in a recess on the needle which helps maintain suture integrity

#### Deep bite

• Jaw opens up to 10mm and has an 18mm bite depth



# Ordering information

#### FIRSTPASS Suture Passer

| 1110117100 0010101 |                                                |
|--------------------|------------------------------------------------|
| Reference #        | Description                                    |
| 22-4035            | FIRSTPASS SUTURE PASSER                        |
| 22-4036            | FIRSTPASS NEEDLE AND SUTURE CAPTURE, 5 PER BOX |

#### ArthroCare Corporation

7000 Wes