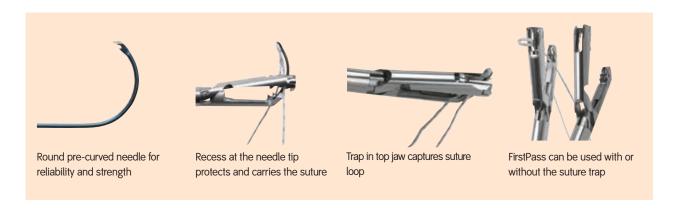

## Key features

## Pass and retrieve suture simultaneously

- Optional trap eliminates suture shuttling step
- Round, pre-curved nitinol needle provides added strength and reliable targeting
- Suture is carried in a recess on the needle which helps maintain suture integrity