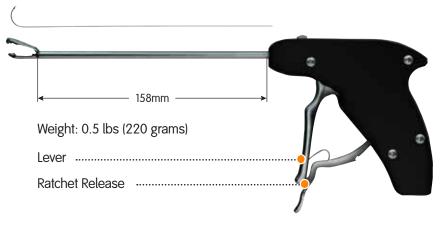

## Pass and retrieve suture simultaneously

- Optional trap eliminates suture shuttling step
- Round, pre-curved nitinol needle provides added strength and reliable targeting
- Suture is carried in a recess on the needle which helps maintain suture integrity