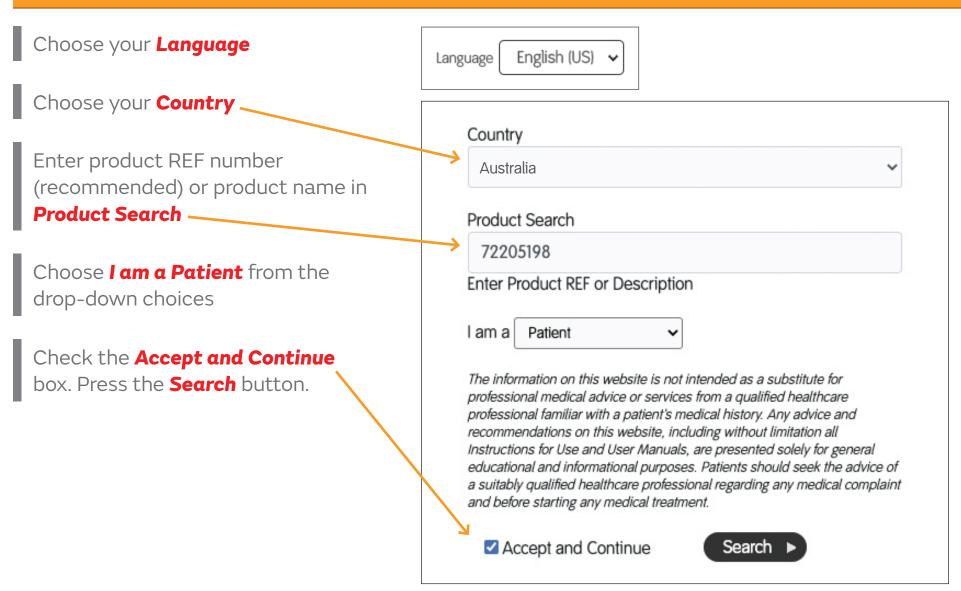

## STEP 3

## STEP 4

A search result will appear below the Search button

Click on the language of the PDF

The document will open or download to your digital device

Print and/or save the leaflet