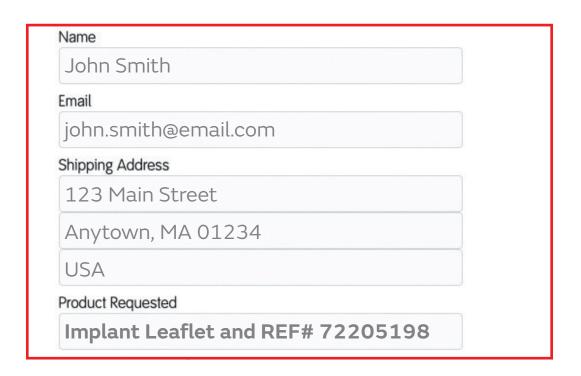

**Note:** Type "Implant Leaflet, REF# XXXXXXXX" for Product Requested. See Step 2 from the first page to find the REF# on the Implant Card.

©2021 Smith+Nephew. All rights reserved.