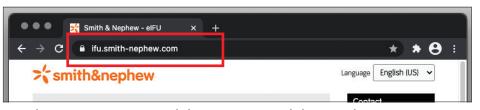

### STEP 1

Navigate to **ifu.smith-nephew.com** in any web browser

Website is accessible/compatible with....