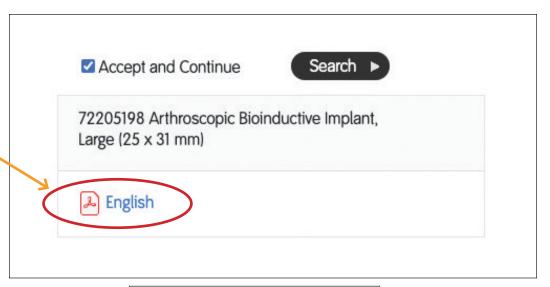

## STEP 4

A search result will appear below the Search button

Click on the language of the PDF

The document will open or download to your digital device

Print and/or save the leaflet