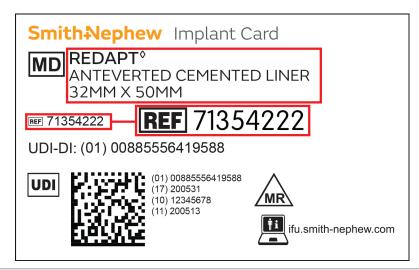

## STEP 2

Locate the product **REF Number** and **Product Name** located on the Implant Card