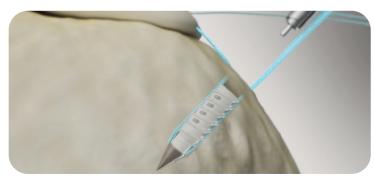

Descend internal plug by rotating smaller, most proximal knob. Rotate clockwise until a minimum of one click is heard.

7. Turn the larger, more distal knob clockwise to advance the proximal implant until the laser mark is flush with the surface of the bone. To remove inserter from the joint pull back on the handle.

8. Pull back on inserter to remove.