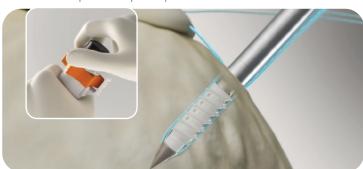

**4.** Introduce device into joint and remove any slack in suture prior to insertion.

5. Insert distal implant into bone until proximal implant's first thread is positioned partially within the bone. Tension sutures to ensure appropriate tissue compression. Cleat sutures if desired. Verify the proximal anchor's first thread is positioned partially within the bone.

Descend internal plug by rotating smaller, most proximal knob. Rotate clockwise until a minimum of one click is heard.

7. Turn the larger, more distal knob clockwise to advance the proximal implant until the laser mark is flush with the surface of the bone. To remove inserter from the joint pull back on the handle.