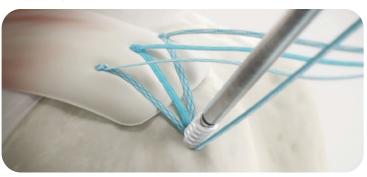

**4.** Introduce device into joint and remove any slack in suture prior to insertion.

5. Insert distal implant into bone until proximal implant's first thread is positioned partially within the bone. Tension sutures to ensure appropriate tissue compression. Cleat sutures if desired. Verify the proximal anchor's first thread is positioned partially within the bone.

Descend internal plug by rotating smaller, most proximal knob. Rotate clockwise until a minimum of one click is heard.

7. Turn the larger, more distal knob clockwise to advance the proximal implant until the laser mark is flush with the surface of the bone. To remove inserter from the joint pull back on the handle.