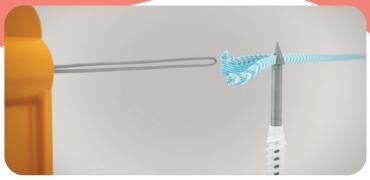

## Reference Guide

Self-tapping

1. Pass suture through suture threader loop.

2. Pull suture threader to load implant with suture. Repeat 1 + 2 until all desired suture is loaded.

3. Locate insertion site. Prepare hole with recommended hole prep device listed in IFU.