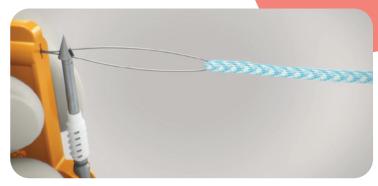

## Reference Guide

Self-tapping

1. Pass suture through suture threader loop.

2. Pull suture threader to load implant with suture. Repeat 1 + 2 until all desired suture is loaded.

3. Locate insertion site. Prepare hole with recommended hole prep device listed in IFU.