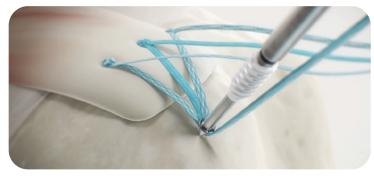

**4.** Introduce device into joint and remove any slack in suture prior to insertion.

5. Insert distal implant into bone until proximal implant's first thread is positioned partially within the bone. Tension sutures to ensure appropriate tissue compression. Cleat sutures if desired. Verify the proximal anchor's first thread is positioned partially within the bone.

Descend internal plug by rotating smaller, most proximal knob. Rotate clockwise until a minimum of one click is heard.

7. Turn the larger, more distal knob clockwise to advance the proximal implant until the laser mark is flush with the surface of the bone. To remove inserter from the joint pull back on the handle.