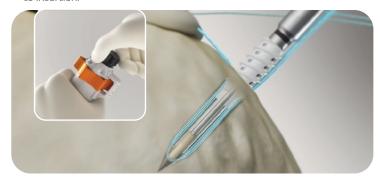

## Reference Guide

Self-tapping

1. Pass suture through suture threader loop.

2. Pull suture threader to load implant with suture. Repeat 1 + 2 until all desired suture is loaded.

3. Locate insertion site. Prepare hole with recommended hole prep device listed in IFU.

**4.** Introduce device into joint and remove any slack in suture prior to insertion.

5. Insert distal implant into bone until proximal implant's first thread is positioned partially within the bone. Tension sutures to ensure appropriate tissue compression. Cleat sutures if desired. Verify the proximal anchor's first thread is positioned partially within the bone.